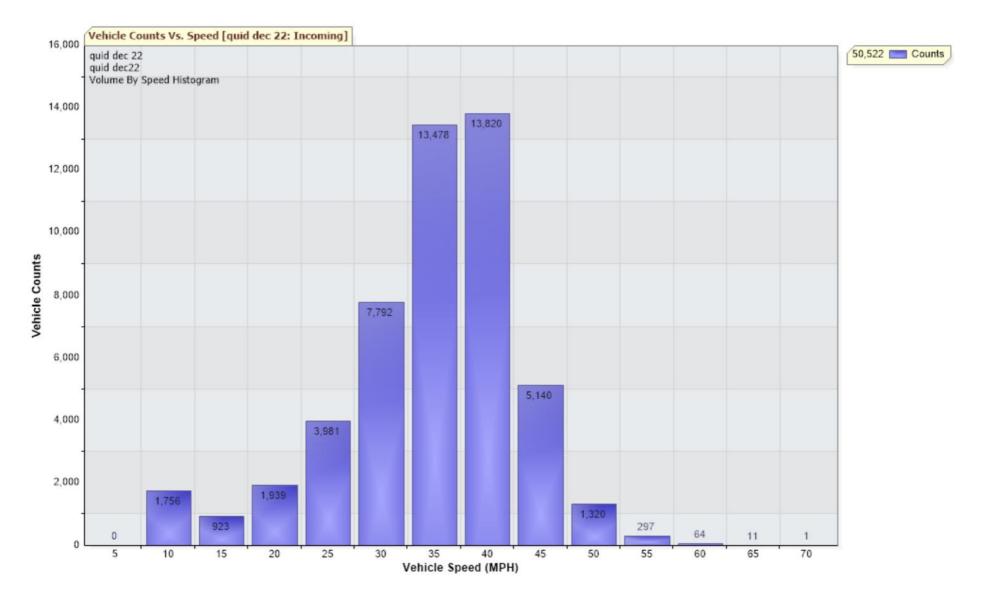

ile Vehicles 42944 Max Speed 70 MPH on 03/12/2022 00:55:00 Total Vehicles 50522 AADT: 1572

#### Volumes -

## weekly counts

 Time
 5 Day
 7 Day

 Average Daily
 1701
 1523

 AM Peak 09:00
 152
 120

 PM Peak 05:00
 167
 143

## Speed

Speed Limit: 40 85th Percentile Speed: 39.7 Average Speed: 32.06

|                | Monday   | Tuesday | Wednesday | Thursday | Friday | Saturday | Sunday |
|----------------|----------|---------|-----------|----------|--------|----------|--------|
| Count over lim | nit 1133 | 1319    | 1249      | 934      | 759    | 684      | 755    |
| % over limit   | 12.7     | 14.2    | 14.8      | 13.1     | 10.9   | 15.8     | 14.0   |
| Avg Speeder    | 44.0     | 44.2    | 44.2      | 44.0     | 43.8   | 44.3     | 44.1   |

#### TOTAL VEHICLE COUNT V'S SPEED